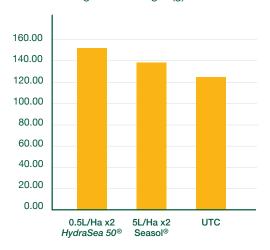

## Yield T/Ha (extrapolated):

#### Trial 2.

Evaluation of rate responses to *HydraSea 50*® seaweed extract applied foliar to wine grapes (*cultivar: Shiraz*)

**Location** Griffith NSW 2680

#### Methodology

**Treatment 1 HydraSea 50**® 0.5L/Ha + 0.5L/Ha

(4 week interval)

Treatment 2 SeaSol® 5L/Ha + 5L/Ha (4 week interval)
Treatment 3 Kelpak® 2L/Ha + 2L/Ha (4 week interval)

**Treatment 4** Untreated Control (water only)