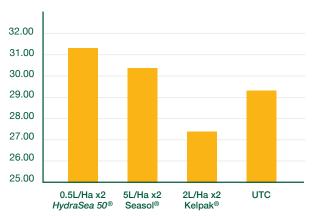

# Cultivar: Carmel, Yield Kg/Ha:

Organic variation of **BioAg HydraSea 50**® also available

bioag.com.au 02 6958 9911

in

To find out more visit our website or call a BioAg Area Manager

#### Trial 3.

Evaluation of rate responses to *HydraSea 50*® seaweed extract applied foliar to almonds *(cultivar: Carmel)* 

**Location** Griffith NSW 2680

# Methodology

**Treatment 1 HydraSea 50**® 0.5L/Ha + 0.5L/Ha

3 week interval)

Treatment 2 Untreated Control

Note This trial is a 3 year program

**Aim** To determine the long term effect of

applying HydraSea 50® to almond trees