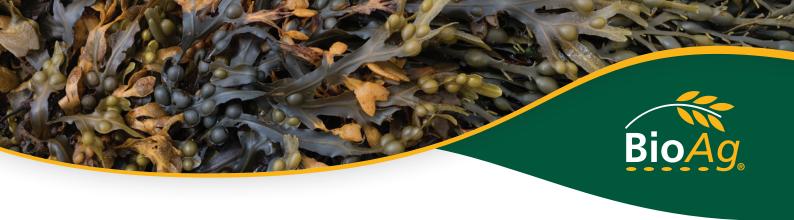

## Marsanne Avg Bunch Weight (g):

## Trial 1.

Evaluation of rate responses to *HydraSea 50*® seaweed extract applied foliar to post frost affected wine grapes (*cultivar: Marsanne*)

**Location** Griffith NSW 2680

## Methodology

**Treatment 1 HydraSea 50**® 0.5 L/Ha + 0.5 L/Ha

(4 week interval)

Treatment 2 SeaSol® 5L/Ha + 5L/Ha (4 week interval)

**Treatment 3** Untreated Control (water only)